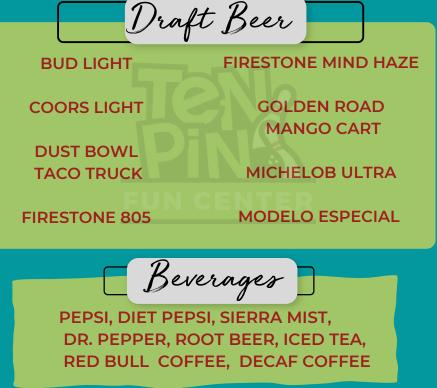

JUICE, NGER BEER, FRESH LIME

JCUMBER BATH 12 PIN' CUCUMBER VODKA, IPLE SYRUP, LEMON JUICE, **/EET & SOUR, SODA WATER. 1E, LEMON, CUCUMBER** RNISH

**ROPICAL HEAT** 13 PPIN' JALAPENO VODKA, INTREAU, MANGO PUREE, NEAPPLE JUICE, REME OF COCONUT

EN PIN 'RITA 14 ATRON SILVER TEQUILA, DINTREAU, LIME JUICE, SIMPLE **RUP, SWEET & SOUR, ORANGE** ICE

MANDARIN PUNCH 13 **TIPPIN' MANDARIN VODKA,** GINGER ALE, PINEAPPLE & LIME JUICE

## BERRY LEMON DROP 12

TIPPIN' LEMON VODKA, RAZZMATAZZ, FRESH LEMON JUICE, SIMPLE SYRUP SUGAR RIM

## PIN SETTER PALOMA 14

PATRON SILVER TEQUILA, TRIPLE SEC, FRESH- SQUEEZED CITRUS, GRAPEGRUIT JUICE, SIMPLE SYRUP, SPLASH OF SODA, TAJIN

#### SOMETHING SWEET 12

BACARDI RUM, MALIBU RUM, **CREME DE BANANA, PINEAPPLE** JUICE, ORANGE JUICE, **GRENADINE, ORANGE SLICE** 



\*AN 18% GRATUITY MAY BE APPLIED TO GROUPS OF 8 OR MORE

\*CONSUMING RAW OR UNCOOKED MEATS, POULTRY, SEAFOOD, SHELLFISH OR EGGS MAY INCREASE YOUR RISK OF FOODBORNE ILLNESS.